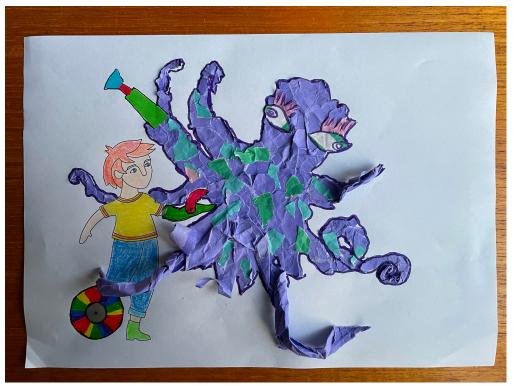

## MAKING & COLOURING WORKSHEET MAKING TASK: KARTA

The puppets in The Paper Escaper are made in different ways with a range of paper-based materials. Benny is 2D and has a recognisable human form, while Karta is made from all sorts of scraps and is a unique 3D creature.

## MAKING & COLOURING WORKSHEET

**MAKING TASK: KARTA** 

Here are some examples to give you and your students inspiration!