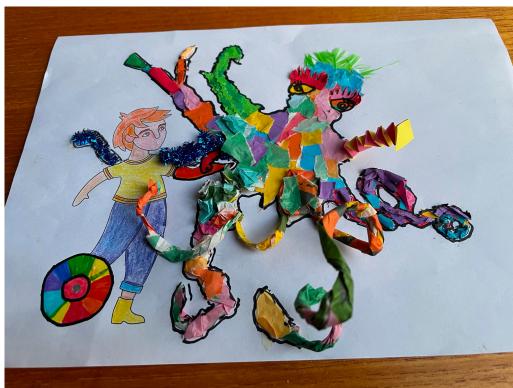

## MAKING & COLOURING WORKSHEET MAKING TASK: KARTA

The puppets in The Paper Escaper are made in different ways with a range of paper-based materials. Benny is 2D and has a recognisable human form, while Karta is made from all sorts of scraps and is a unique 3D creature.

## MAKING & COLOURING WORKSHEET

**MAKING TASK: KARTA** 

Here are some examples to give you and your students inspiration!