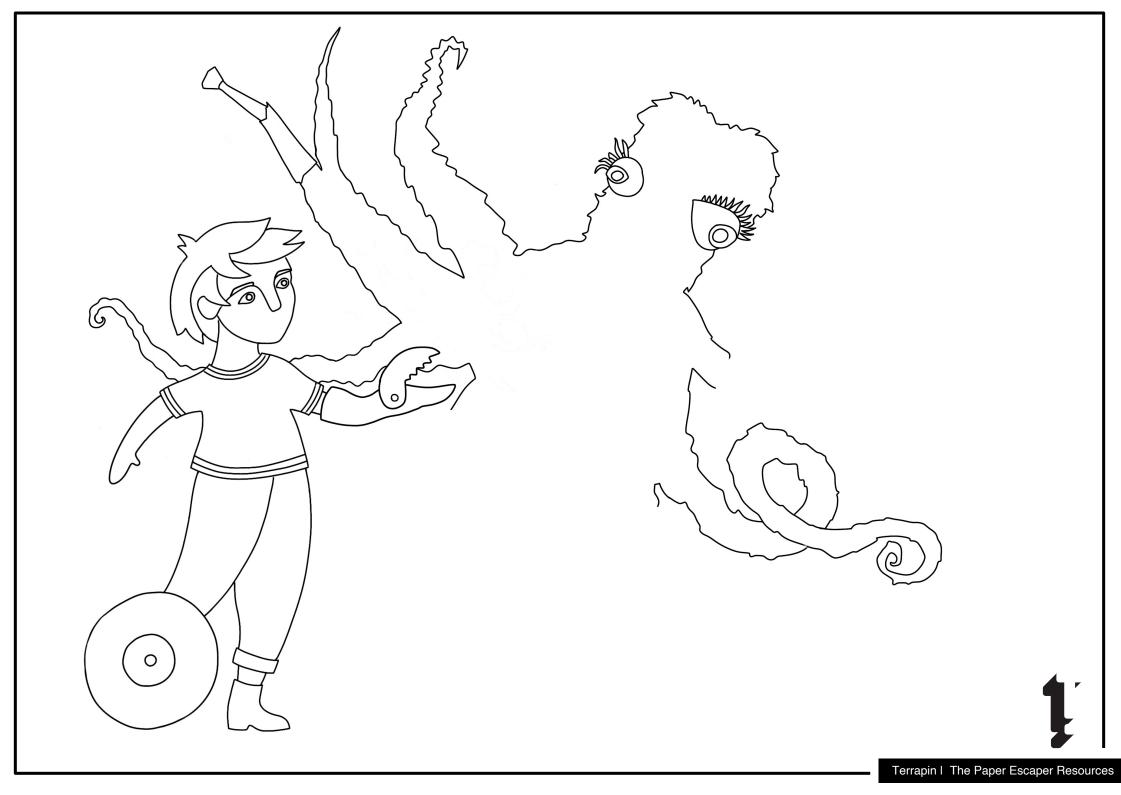

## MAKING & COLOURING WORKSHEET MAKING TASK: KARTA

The puppets in The Paper Escaper are made in different ways with a range of paper-based materials. Benny is 2D and has a recognisable human form, while Karta is made from all sorts of scraps and is a unique 3D creature.

Students can explore different methods of drawing, colouring and collage to create their own Benny and Karta art masterpiece using the provided template to build on. You can print the worksheet at A3 to give students more room.